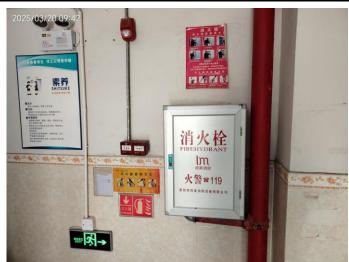

Exit sign and emergency light

Ladder in injection section installed with handrail

Fire hydrant and extinguishers

Fire alarm

Evacuation plot plan

First aid kit

Fire hydrant testing Toilet

QIMA-QR-16-01B ©2025 QIMA Limited. Page 3 of 5