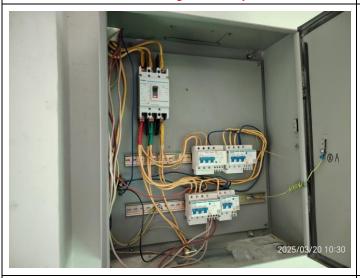

Electrician certificate

NC 7.7 Chemical missing secondary containment

NC 7.11 Materials leaned against the wall

NC 7.13 Electrical control panels missing inner insulation cover and switches not labelled

N/A