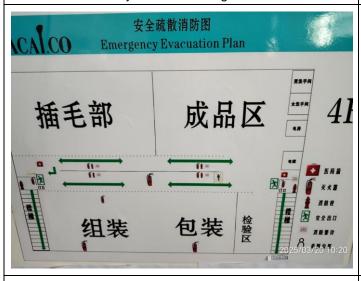

Exit sign and emergency light

Ladder in injection section installed with handrail

Fire hydrant and extinguishers

Fire alarm

Evacuation plot plan

First aid kit

Fire hydrant testing Toilet

QIMA-QR-16-01B ©2025 QIMA Limited. Page 3 of 5