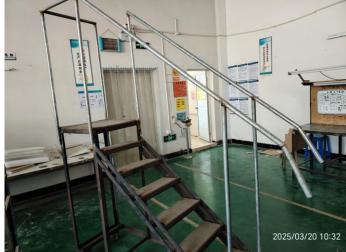

Exit sign and emergency light

Ladder in injection section installed with handrail

Fire hydrant and extinguishers

Fire alarm

Evacuation plot plan

First aid kit

Fire hydrant testing Toilet

QIMA-QR-16-01B ©2025 QIMA Limited. Page 3 of 5