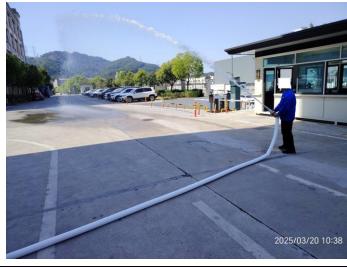

Exit sign and emergency light

Ladder in injection section installed with handrail

Fire hydrant and extinguishers

Fire alarm

Evacuation plot plan

First aid kit

Fire hydrant testing Toilet

QIMA-QR-16-01B ©2025 QIMA Limited. Page 3 of 5