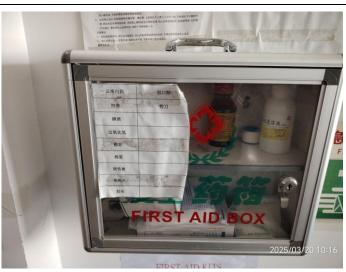

Exit sign and emergency light

Ladder in injection section installed with handrail

Fire hydrant and extinguishers

Fire alarm

Evacuation plot plan

First aid kit

Fire hydrant testing Toilet

QIMA-QR-16-01B ©2025 QIMA Limited. Page 3 of 5