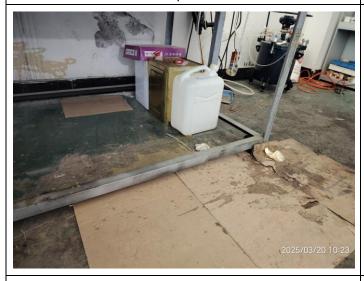

Electrician certificate

NC 7.7 Chemical missing secondary containment

NC 7.11 Materials leaned against the wall

NC 7.13 Electrical control panels missing inner insulation cover and switches not labelled

N/A