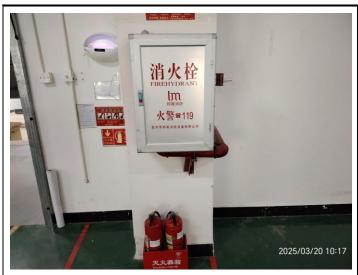

Exit sign and emergency light

Ladder in injection section installed with handrail

Fire hydrant and extinguishers

Fire alarm

Evacuation plot plan

First aid kit

Fire hydrant testing Toilet

QIMA-QR-16-01B ©2025 QIMA Limited. Page 3 of 5